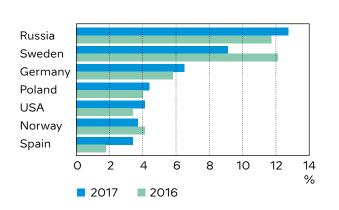

### MANUFACTURE OF METAL AND METAL PRODUCTS

The metal industry is involved in several fields, such as manufacture and construction of machinery and equipment. The metal industry employs more than 14,000 people in Estonia, making it one of the largest industries after the timber industry and next to the food industry. More than 1,300 companies operate in the industry. The metal industry is concentrated in Tallinn and its vicinity (60% of the workforce), and in Ida-Viru and Tartu Counties (about a tenth of the workforce). Larger companies are Ruukki Products AS (metal products, construction structures), AS Saku Metall Allhanke Tehas (thin sheet metal products, elevators), Fortaco Estonia AS, OÜ Marketex Offshore Constructions, AS Remeksi Keskus (metal structures), AS ESTANC (containers), AS Metaprint (manufacturing of metal packaging), HANZA Mechanics Narva AS, AS FAVOR, AQ Lasertool OÜ (metal processing) and ETS NORD AS (ventilation equipment).

### Exports of goods of Estonian origin by main target countires

Source: Statistics Estonia

Sales and exports Source: Statistics Estonia