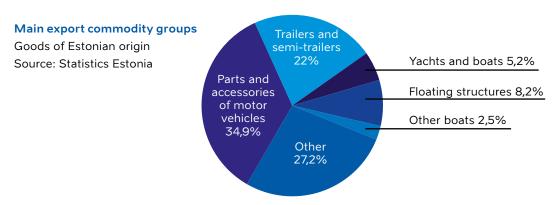

### MANUFACTURE OF MEANS OF TRANSPORT

There are over 150 manufacturers of means of transport in Estonia. The largest are PKC Eesti AS (wiring harnesses for the car industry), AS Norma (car safety systems, seat belts), Stoneridge Electronics AS (electronic equipment for the car industry), AS Fors MW (timber trailers, cranes), AS Respo Haagised, OÜ Birger and AS Bestnet (trailers), OÜ Tarmetec (car accessories), Universal Industries OÜ (silencers), Baltic Workboats AS (aluminium boats), AS Luksusjaht (plastic yachts and motor boats). Many shipbuilding and repair companies are included under repair of machinery and equipment, such as several subsidiaries of BLRT Grupp AS. Larger companies are concentrated mainly in Tallinn and Harju County (two thirds of the workforce in the sector), whereas Tartu County and Saare County are also quite significant.

#### Exports by main target countries

Source: Statistics Estonia