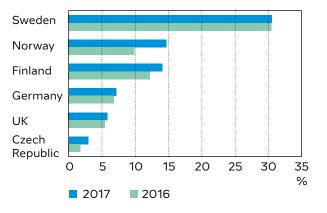

### MANUFACTURE OF MEANS OF TRANSPORT

There are over 150 manufacturers of means of transport in Estonia. The largest are PKC Eesti AS (wiring harnesses for the car industry), AS Norma (car safety systems, seat belts), Stoneridge Electronics AS (electronic equipment for the car industry), AS Fors MW (timber trailers, cranes), AS Respo Haagised, OÜ Birger and AS Bestnet (trailers), OÜ Tarmetec (car accessories), Universal Industries OÜ (silencers), Baltic Workboats AS (aluminium boats), AS Luksusjaht (plastic yachts and motor boats). Many shipbuilding and repair companies are included under repair of machinery and equipment, such as several subsidiaries of BLRT Grupp AS. Larger companies are concentrated mainly in Tallinn and Harju County (two thirds of the workforce in the sector), whereas Tartu County and Saare County are also quite significant.

#### Exports by main target countries

Source: Statistics Estonia