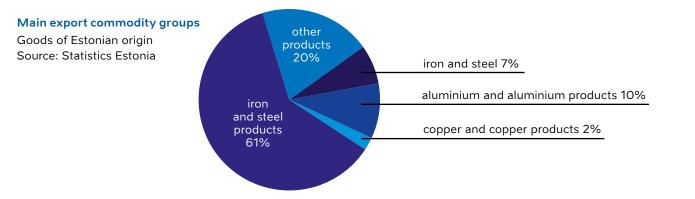

### MANUFACTURE OF METAL AND METAL PRODUCTS

The metal industry is involved in several fields, such as manufacture and construction of machinery and equipment. The metal industry employs more than 14,000 people in Estonia, making it one of the largest industries after the timber industry and next to the food industry. More than 1,300 companies operate in the industry. The metal industry is concentrated in Tallinn and its vicinity (60% of the workforce), and in Ida-Viru and Tartu Counties (about a tenth of the workforce). Larger companies are Ruukki Products AS (metal products, construction structures), AS Saku Metall Allhanke Tehas (thin sheet metal products, elevators), Fortaco Estonia AS, OÜ Marketex Offshore Constructions, AS Remeksi Keskus (metal structures), AS ESTANC (containers), AS Metaprint (manufacturing of metal packaging), HANZA Mechanics Narva AS, AS FAVOR, AQ Lasertool OÜ (metal processing) and ETS NORD AS (ventilation equipment).