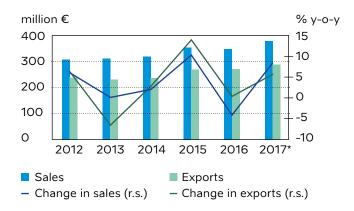

### MANUFACTURE OF MACHINERY AND EQUIPMENT

There are nearly 200 small and medium-sized machinery and equipment manufacturers operating in Estonia. The largest engineering industry companies are AS Hekotek (woodworking equipment), OÜ Palmse Mehaanikakoda, Oniar OÜ (timber trailers, log lifts), AS Sami (construction lifts, forestry machinery), AS Tech Group (production automation equipment, production lines), OÜ Technobalt Eesti (conveyer systems), AS Finmec, AS Rauameister (handling and lifting equipment and parts thereof), Interconnect Product Assembly AS (industrial equipment, industrial electronics), OÜ PMT (different equipment for the engineering industry), Sveba-Dahlen Baltic OÜ (food industry equipment), AS Pesmel Eesti (assembly systems) and Metos AS (industrial kitchen equipment). However, the sector is dominated by smaller companies. Larger companies are located in Tallinn and Harju County, but the engineering industry is represented in almost every region of Estonia.

#### Exports by main target countries

Source: Statistics Estonia

Sales and exports

Source: Statistics Estonia